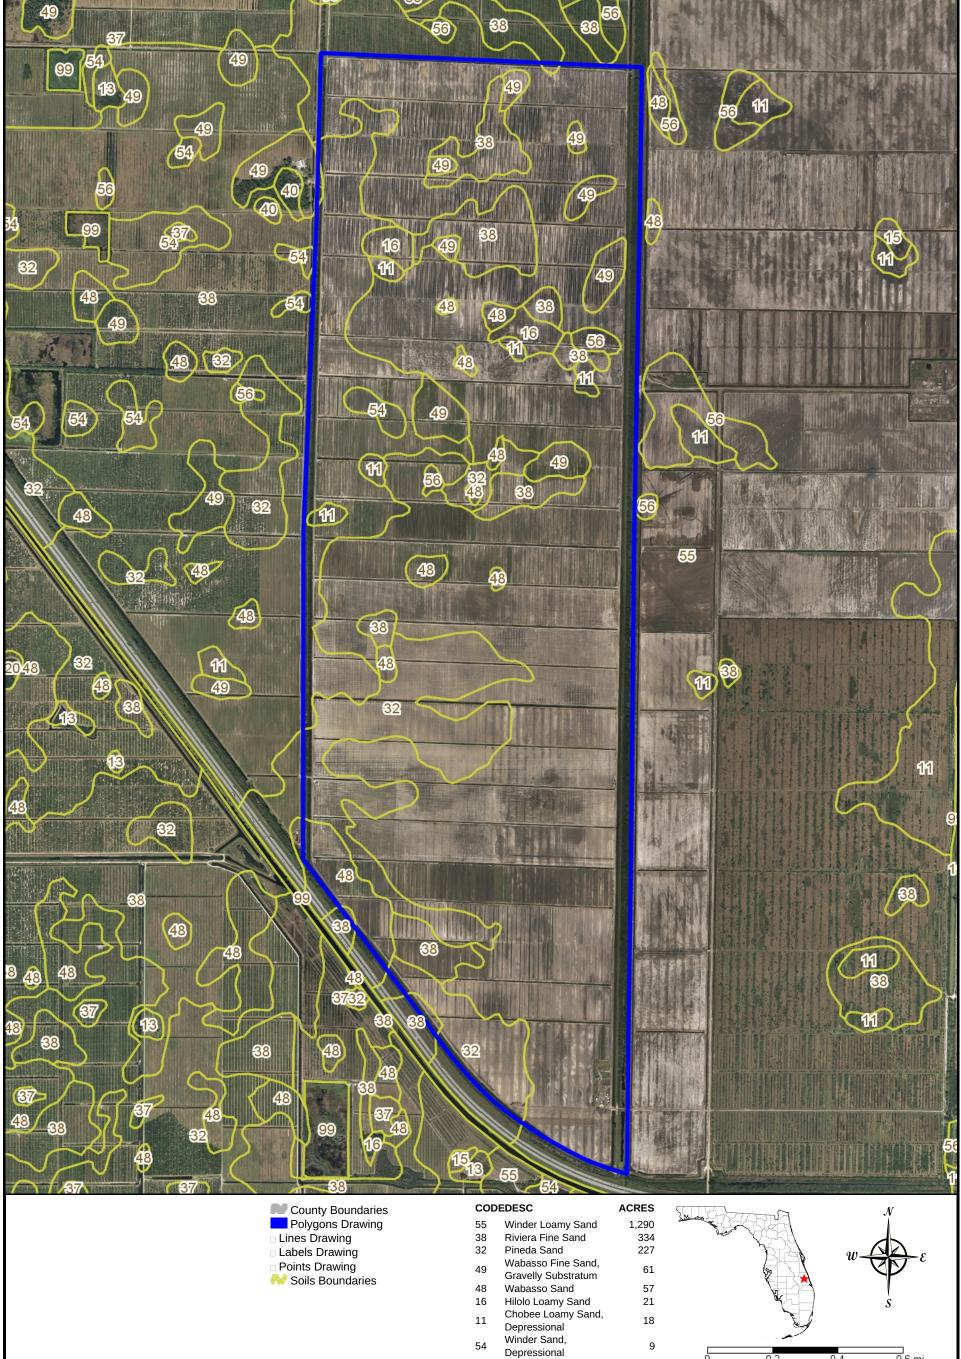

| DEDESC                         | ACRES                                                                                                                                                                                                         |
|--------------------------------|---------------------------------------------------------------------------------------------------------------------------------------------------------------------------------------------------------------|
| Winder Loamy Sand              | 1,290                                                                                                                                                                                                         |
| Riviera Fine Sand              | 334                                                                                                                                                                                                           |
| Pineda Sand                    | 227                                                                                                                                                                                                           |
| Wabasso Fine Sand,             | 61                                                                                                                                                                                                            |
| Gravelly Substratum            |                                                                                                                                                                                                               |
| Wabasso Sand                   | 57                                                                                                                                                                                                            |
| Hilolo Loamy Sand              | 21                                                                                                                                                                                                            |
| Chobee Loamy Sand,             | 18                                                                                                                                                                                                            |
| Depressional                   |                                                                                                                                                                                                               |
| Winder Sand,                   | 9                                                                                                                                                                                                             |
| Depressional                   |                                                                                                                                                                                                               |
| Winder Sand, Shell             | 9                                                                                                                                                                                                             |
| Substratum                     |                                                                                                                                                                                                               |
| TOTAL = 2026.06091640806 acres |                                                                                                                                                                                                               |
|                                | Winder Loamy Sand Riviera Fine Sand Pineda Sand Wabasso Fine Sand, Gravelly Substratum Wabasso Sand Hilolo Loamy Sand Chobee Loamy Sand, Depressional Winder Sand, Depressional Winder Sand, Shell Substratum |